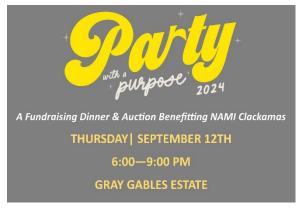

## 2024 Party with a Purpose Sponsor Opportunities

NAMI Clackamas' annual fundraising dinner and auction, this year celebrating 46 years of service to Clackamas County's most vulnerable at the Gray Gables Estate in Milwaukie. IN-PERSON!

businesses who reflect their values and commitment to good mental health in our community.

Thursday, September 12, 2024 | Doors open at 6:00pm | Dinner at 7pm | Auction at 7:30pm WHEN:

WHERE: Gray Gables Estate | 3009 SE Chestnut St | Milwaukie, OR 97267